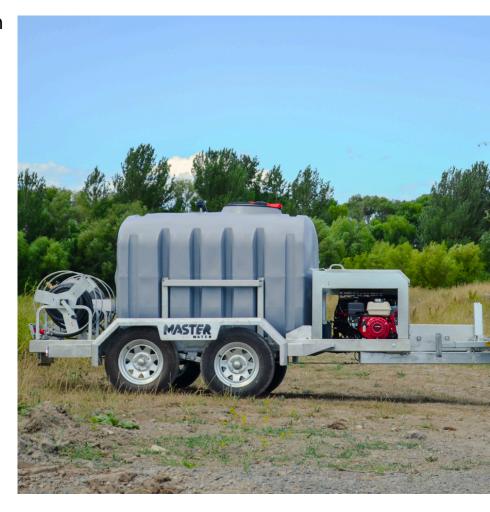

### **AquaMaster** 2000

Introducing the AquaMaster 2000, a 2000L water trailer that is a versatile and robust solution for all your water transportation and blasting needs. Designed with durable materials and equipped with advanced

## **Trailer Specifications**

**Dimensions:** (LxWxH) 4600 x 2020 x 1650mm

**Weight:** (Empty): 870kg (With Water): 2500kg

**Axles:** Tandem 2500kg Rated

Dual Coupling Tow Hitch: 1" 7/8 and 50mm

**Tire Size:** 14 inches