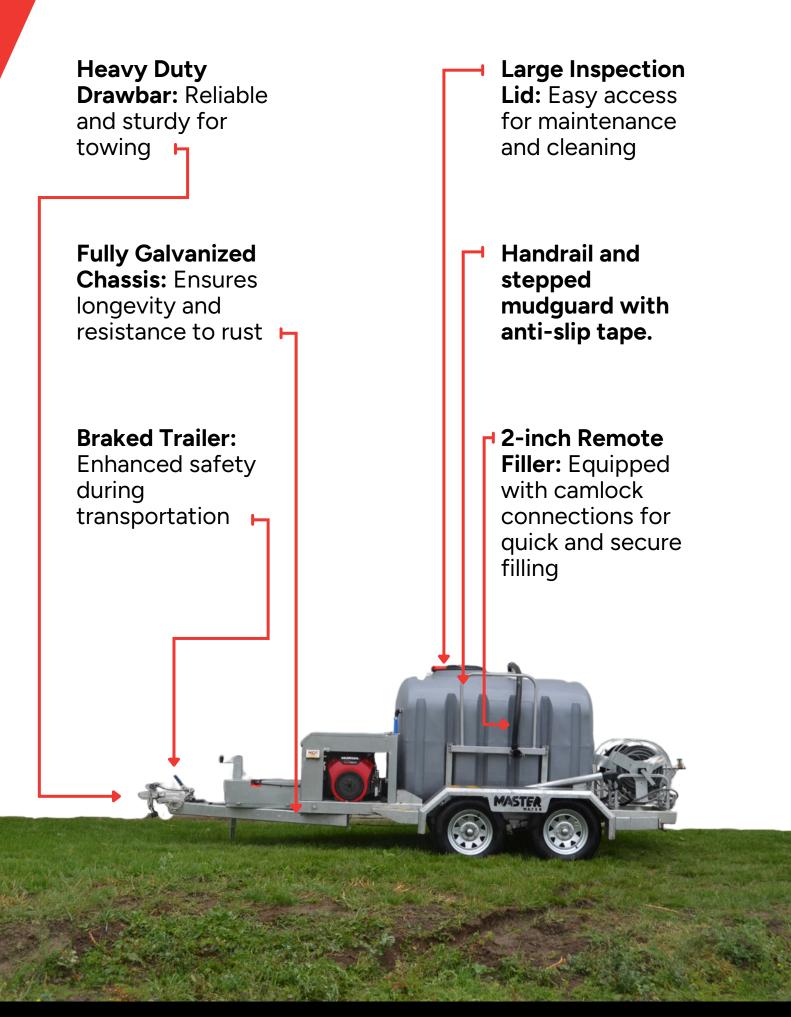

# Features of the AquaMaster 2000

Purpose Built Trailer: Designed specifically for optimal performance and durability

## **Trailer Specifications**

**Dimensions:** (LxWxH) 4600 x 2020 x 1650mm

**Weight:** (Empty): 870kg (With Water): 2500kg

**Axles:** Tandem 2500kg Rated

Dual Coupling Tow Hitch: 1" 7/8 and 50mm

**Tire Size:** 14 inches

Braking System: Mechanical