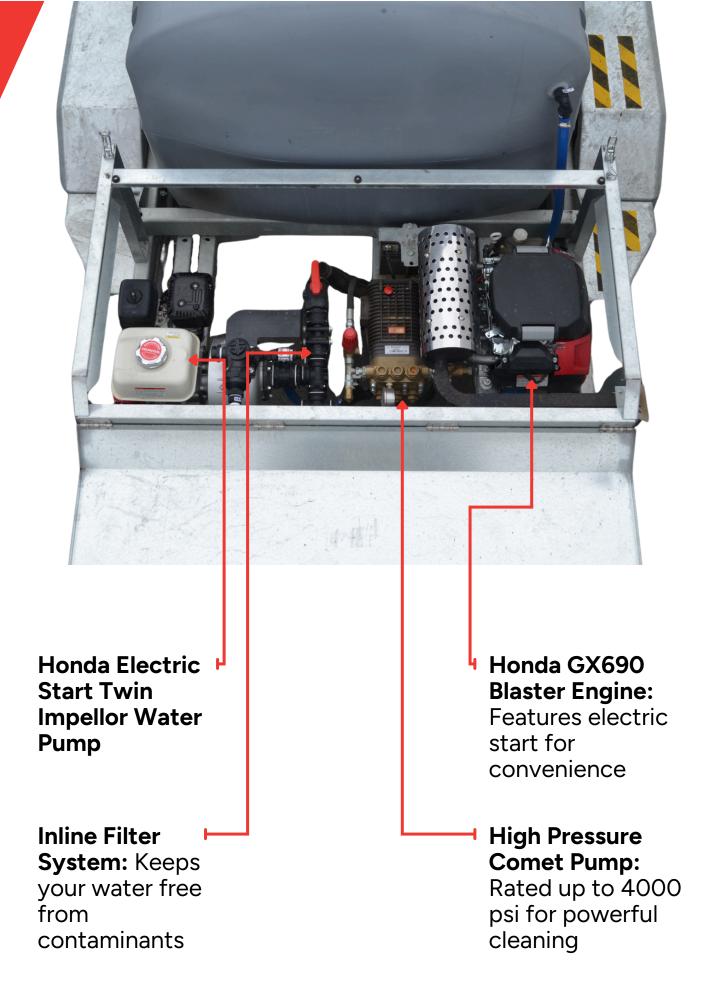

## Water Pump & Blaster Specifications

#### **Comparison Chart**

|              | Twin Impeller<br>Water Pump | Comet Water<br>Blaster Pump  |
|--------------|-----------------------------|------------------------------|
| Honda Engine | GX200                       | GX690                        |
| Model        | (6.5HP)                     | (22HP)                       |
| Flow Rates   | 330LPM                      | <b>30LPM</b><br>(3500PSI)    |
| Fuel Tank    | 3.1L                        | 20L                          |
| Usage Time   | 20minutes+                  | 70minutes+                   |
| Hose Length  | 25m                         | 30m                          |
| Hose Size    | 3/4"                        | <b>3/8"</b><br>High Pressure |