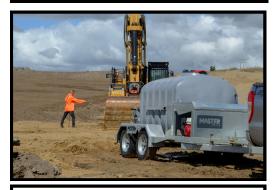

### **AquaMaster** 2000

Introducing the AquaMaster 2000, a 2000L water trailer that is a versatile and robust solution for all your water transportation and blasting needs. Designed with durable materials and equipped with advanced

## **Trailer Specifications**

**Dimensions:** (LxWxH) 4600 x 2020 x 1650mm

**Weight:** (Empty): 870kg (With Water): 2500kg

**Axles:** Tandem 2500kg Rated

Dual Coupling Tow Hitch: 1" 7/8 and 50mm

**Tire Size:** 14 inches

#### **HIGH FLOW**

**Compaction Assistant** 

**Tree Watering** 

Surface Washing

**Dust Suppression** 