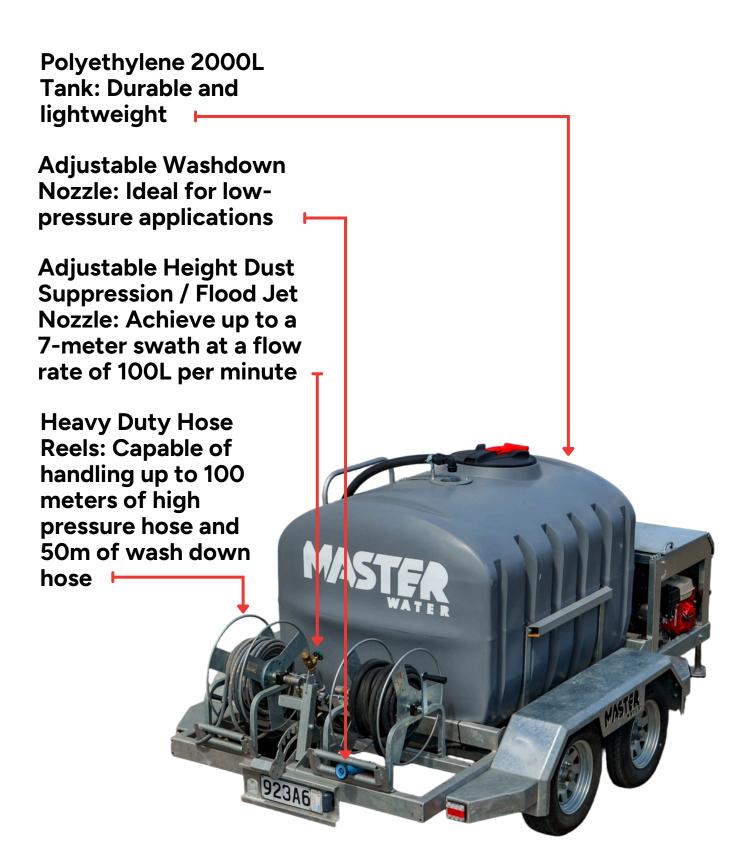

# Features of the AquaMaster 2000

Purpose Built Trailer: Designed specifically for optimal performance and durability

## **Accessories Available**

The AquaMaster 2000 is your go-to solution for all your portable water requirements. Built with quality and efficiency in mind, this trailer ensures you get the job done right.