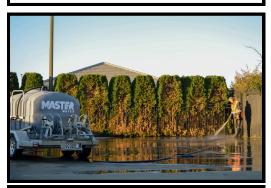

#### Surface Cleaner:

For large surface cleaning tasks, including carparks and pathways