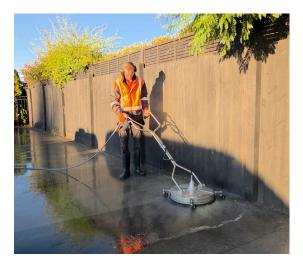

#### Surface Cleaner:

For large surface cleaning tasks, including carparks and pathways